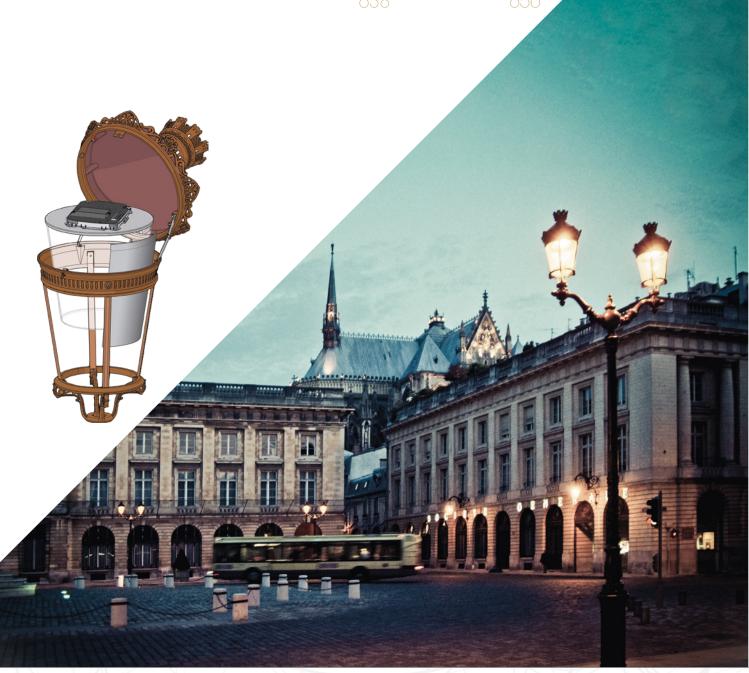

## LUMINAIRE'S SPECIFICATIONS

Dome made of embossed aluminium, copper or brass IP68 vent

## Luminaire's body

|   | Model      | Diameter | Height | Aerodynamic coefficient (C <sub>x</sub> S) | Weight      |
|---|------------|----------|--------|--------------------------------------------|-------------|
| ۹ |            |          |        | , , ,                                      | · ·         |
| ı | Monaco 638 | 400 mm   | 739 mm | <b>0.100</b> m <sup>2</sup>                | <b>9</b> kg |
| i | Monaco 650 | 500 mm   | 950 mm | <b>0.160</b> m <sup>2</sup>                | 10.5 kg     |

PROTECTION FINISH Standard: Transparent Option: Diffuse white or frosted

Standard color: Dark black RAL 9005

FIXING

Top mounted: on 3/4" BSPT male Suspended: 3/4" BSPT male

1000 lm 18400 lm

## Optical unit & control gear

8 to 64 LED module - From 1000 to 18400 lm (see EVO2 attached data sheet for details on power, light intensities and available photometries). Integrated smart driver (control, automatic adjustment, CLO, graduation via voltage variation or DALI). ULR <1% (LED) (ULR: Upward Light Ratio).