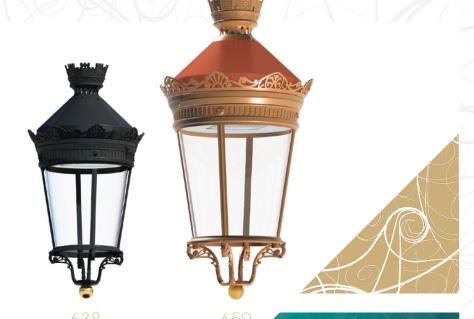

## Luminaire's body

|   | Model      | Diameter | Height | Aerodynamic coefficient (C <sub>x</sub> S) | Weight      |
|---|------------|----------|--------|--------------------------------------------|-------------|
| ۹ |            |          |        | , , ,                                      | · ·         |
| ı | Monaco 638 | 400 mm   | 739 mm | <b>0.100</b> m <sup>2</sup>                | <b>9</b> kg |
| i | Monaco 650 | 500 mm   | 950 mm | <b>0.160</b> m <sup>2</sup>                | 10.5 kg     |