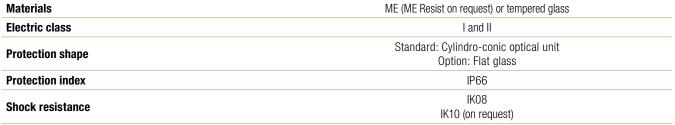

## LUMINAIRE'S SPECIFICATIONS

Dome made of embossed aluminium, copper or brass IP68 vent

PROTECTION FINISH Standard: Transparent Option: Diffuse white or frosted

Standard color: Dark black RAL 9005

FIXING

Top mounted: on 3/4" BSPT male Suspended: 3/4" BSPT male

1000 lm 18400 lm

## Optical unit & control gear

8 to 64 LED module - From 1000 to 18400 lm (see EVO2 attached data sheet for details on power, light intensities and available photometries). Integrated smart driver (control, automatic adjustment, CLO, graduation via voltage variation or DALI). ULR <1% (LED) (ULR: Upward Light Ratio).